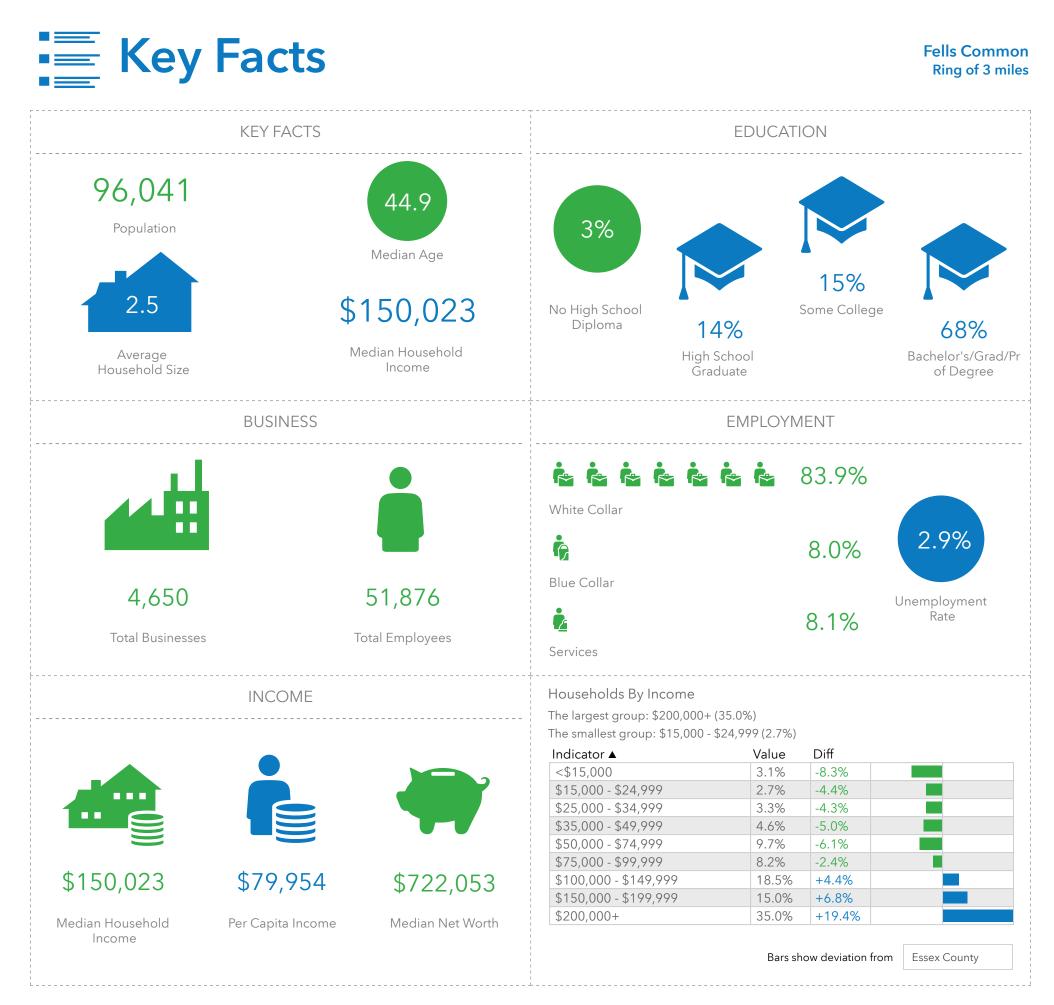

## Key Facts

Fells Common (3 miles) 9 Bloomfield Ave, Caldwell, New Jersey, 07006 Ring of 3 miles

Prepared by Esri Latitude: 40.83494 Longitude: -74.26062

This infographic contains data provided by Esri, Esri-Data Axle. The vintage of the data is 2022, 2027.