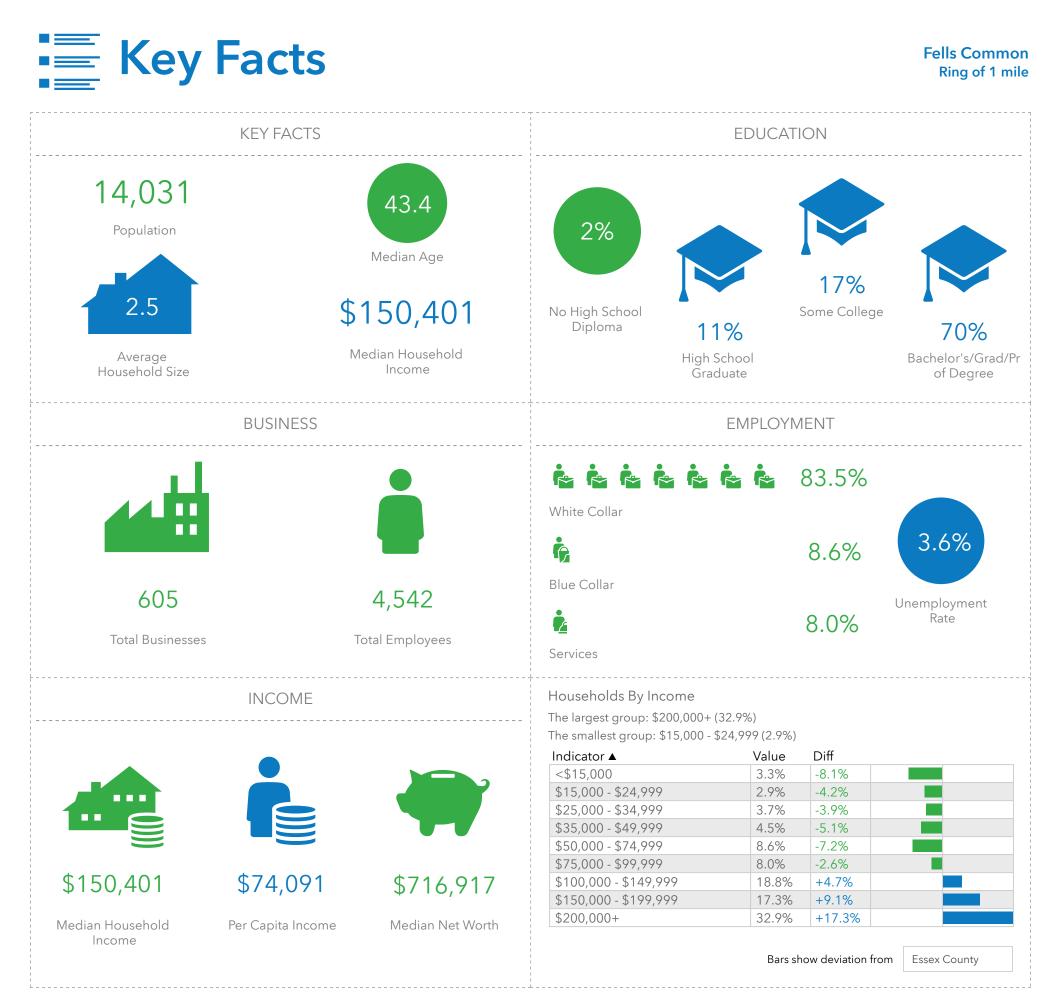

## Key Facts

Fells Common (1 mile) 9 Bloomfield Ave, Caldwell, New Jersey, 07006 Ring of 1 mile Prepared by Esri Latitude: 40.83494 Longitude: -74.26062

This infographic contains data provided by Esri, Esri-Data Axle. The vintage of the data is 2022, 2027.